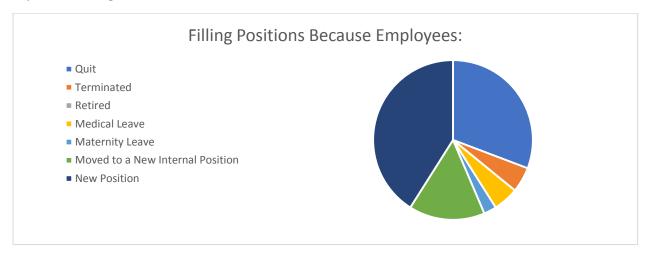

#### **Filling Positions Because Employee:**

|               | Total | Quit | Terminated | Retired | Medical<br>Leave | Maternity<br>Leave | Moved<br>Internal<br>Position | New/Repurposed<br>Position |
|---------------|-------|------|------------|---------|------------------|--------------------|-------------------------------|----------------------------|
| April<br>2021 | 25    | 3    | 1          | 0       | 1                | 1                  | 5                             | 14                         |
| July<br>2021  | 39    | 12   | 2          | 0       | 2                | 1                  | 6                             | 16                         |