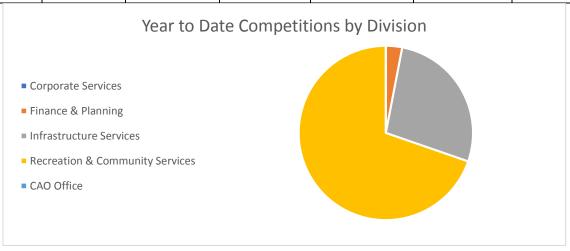

### YTD Competitions by Division

|               | Total: | Corporate<br>Services | Finance & Planning | Infrastructure<br>Services | Recreation & Community Services | CAO<br>Office |
|---------------|--------|-----------------------|--------------------|----------------------------|---------------------------------|---------------|
| April<br>2021 | 17     | 0                     | 0                  | 5                          | 12                              | 0             |
| July<br>2021  | 33     | 0                     | 1                  | 9                          | 23                              | 0             |