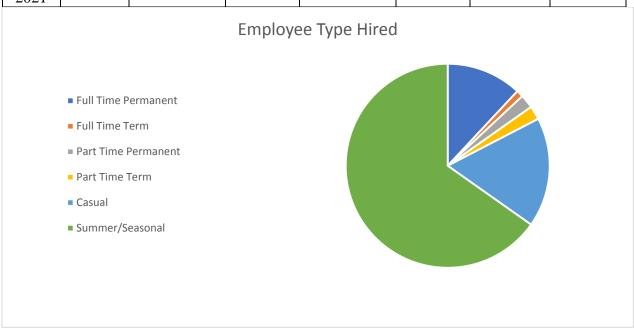

## **Employee Type Hired:**

|               | Total | Full Time<br>Permanent | Full<br>Time<br>Term | Part Time<br>Permanent | Part<br>Time<br>Term | Casual | Summer/<br>Seasonal |
|---------------|-------|------------------------|----------------------|------------------------|----------------------|--------|---------------------|
| April<br>2021 | 29    | 4                      | 1                    | 1                      | 0                    | 8      | 14                  |
| July<br>2021  | 92    | 11                     | 1                    | 2                      | 2                    | 16     | 60                  |