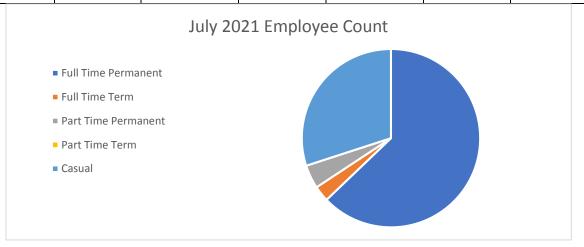

# **2021 Human Resources Quarterly Report – Q2**

| Current Employee Count |       |           |           |           |           |        |  |  |
|------------------------|-------|-----------|-----------|-----------|-----------|--------|--|--|
| Year                   | Total | Full Time | Full Time | Part Time | Part Time | Casual |  |  |
| rear                   | Total | Permanent | Term      | Permanent | Term      | Casuai |  |  |
| April                  | 272   | 182       | Q         | 13        | 0         | 69     |  |  |
| 2021                   | 212   | 162       | 0         | 13        | U         | 09     |  |  |
| July                   | 262   | 177       | 5         | 11        | 2         | 173    |  |  |
| 2021 362               | 1//   | 3         | 11        | 2         | 1/3       |        |  |  |