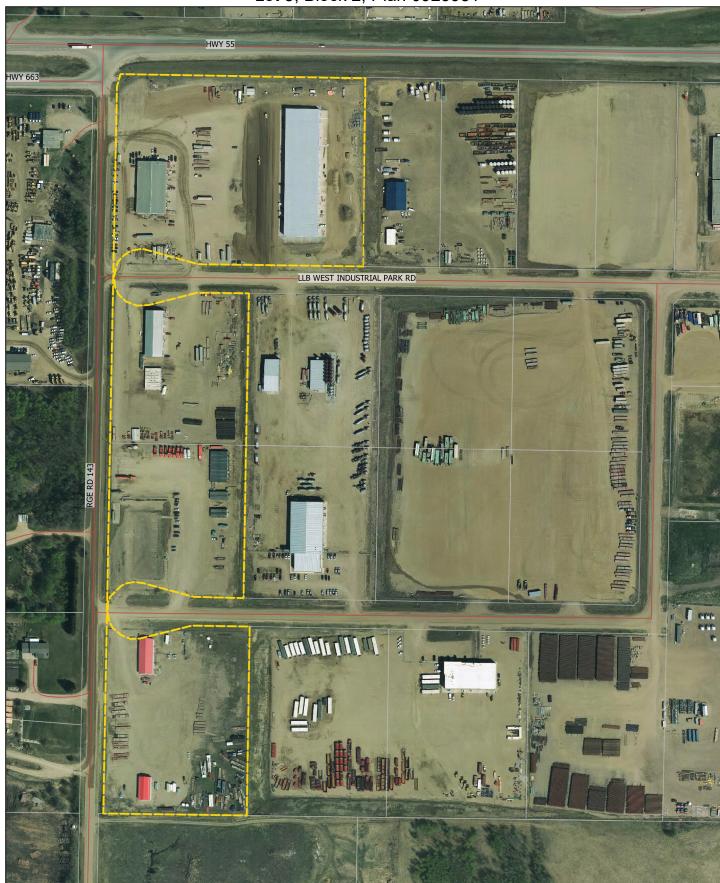

## AERIAL IMAGE MAP

File No. RD-21-001 Lot 1, Block 1, Plan 0923981- Lot 1&8, Block 3, Plan 0923981 Lot 8, Block 2, Plan 0923981

0

Map Produced: April 26, 2021

Projection: UTM12 NAD83

Lac La Biche County makes no representation or warranties regarding the information contained in this document, including, without limitation, whether said information is accurate or complete. Persons using this document do so solely at their own risk, and Lac La Biche County shall have no liability to such persons for any loss or damage whatsoever. This document shall not be copied or distributed to any person without the express written consent of Lac La Biche County.